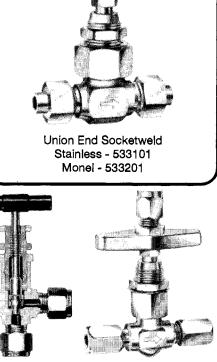

## GAGE VALVES 6000 PSI

MIL-V-24578

SIZE: 1/4" OD

**DESIGN DESCRIPTION** 

Stainless steel or monel body Union end socketweld or bite-type compression ends. Also available with male or female threaded ends . Straight or angle pattern

Angle Type Stainless - 533401

1C

Bite Type Stainless - 533102 Monel - 533202

Steel 533401 Stainless 533407