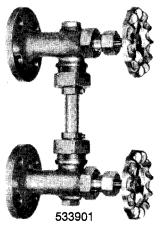

## GAGE VALVES 6000 PSI

MIL-V-24578

SIZE: 1/4" OD

**DESIGN DESCRIPTION** 

Stainless steel or monel body Union end socketweld or bite-type compression ends. Also available with male or female threaded ends . Straight or angle pattern



Angle Type Stainless - 533401

1C

Bite Type Stainless - 533102 Monel - 533202



Steel 533401 Stainless 533407



## NEEDLE VALVES 5000 PSI

MIL-V-24586

SIZES: 1/4" to 1/2" IPS

## **DESIGN DESCRIPTION**

Carbon or stainless steel body Designed for use with IPS sized pipe Socketweld ends Union bonnet

## LIQUID GAUGE VALVES

MIL-I-20031

SIZE: 3/4"

Flanged End

W & O SUPPLY INC