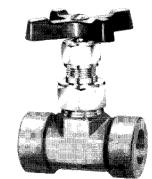

## NEEDLE VALVES 5000 PSI

MIL-V-24586

SIZES: 1/4" to 1/2" IPS

## **DESIGN DESCRIPTION**

Carbon or stainless steel body Designed for use with IPS sized pipe Socketweld ends Union bonnet