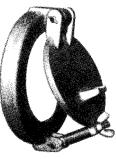

Body

Ball

Float

Support

Flame Screen

**Protective** Mesh

Cover

Vertical Type M4 521902 Steel 521803 Bronze

Vertical Type W 521901 Steel 521802 Bronze