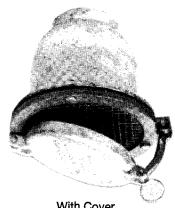

## **INVERTED VENT CHECK VALVE**

SIZES: 1" to 12"

Cast Iron, Cast Steel or Bronze Body Copper, Monel or PVC Float Ball Threaded, Flanged, Buttweld or Silbraze Ends

Inverted vent check valves protect tanks and bulkheads from vacuum and pressure build-up during loading and unloading of liquid or dry cargo, and assure maximum efficiency during pumping operations. The ball float prevents contamination of tank cargos by saltwater during heavy seas. The fine monel flame screen isolates flammable fluids and dry cargo dust

from deck fires. A protective mesh covers this flame screen and protects it from damage.

Replacement balls are available in copper, monel or PVC. Specify valve size or ball diameter.

| With | Cover |
|------|-------|
|------|-------|

|          | WITHOUT | WITH<br>COVER |
|----------|---------|---------------|
| Thread   | 521104  | 521101        |
| Silbraze | 521105  | _             |
| Buttweld |         | 521102        |
| Flanged  | 521106  | 521103        |